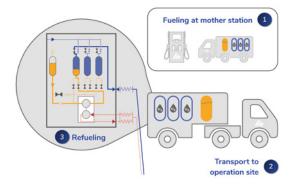

## Concept MAX Mobile Refueler

- fueling of the MAX Mobile Refueler to 700 bar at a stationary hydrogen refueling station
- transport to the construction or agricultural machine
- complete refueling of the construction machine within 15 minutes
- modular, expandable system