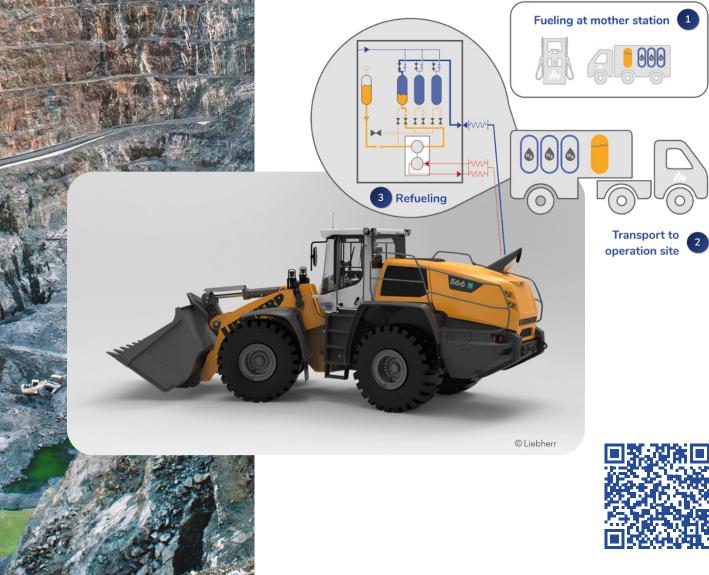

## MAX Mobile Refueler

Efficient solution for mobile H2 refueling of construction machinery

In a joint project with the technology giant Liebherr, one of the largest construction equipment manufacturers in the world, Maximator Hydrogen is developing an innovative solution for mobile refueling of high-performance construction and agricultural machinery using hydrogen gas.

Unlike current mobile refueling systems, the MAX Mobile Refueler only needs to carry the exact amount of hydrogen needed to refuel the construction machinery. Maximator Hydrogen developed a fluid specifically for this purpose that can safely come into direct contact with hydrogen.

## Concept MAX Mobile Refueler

- fueling of the MAX Mobile Refueler to 700 bar at a stationary hydrogen refueling station
- transport to the construction or agricultural machine
- complete refueling of the construction machine within 15 minutes
- modular, expandable system